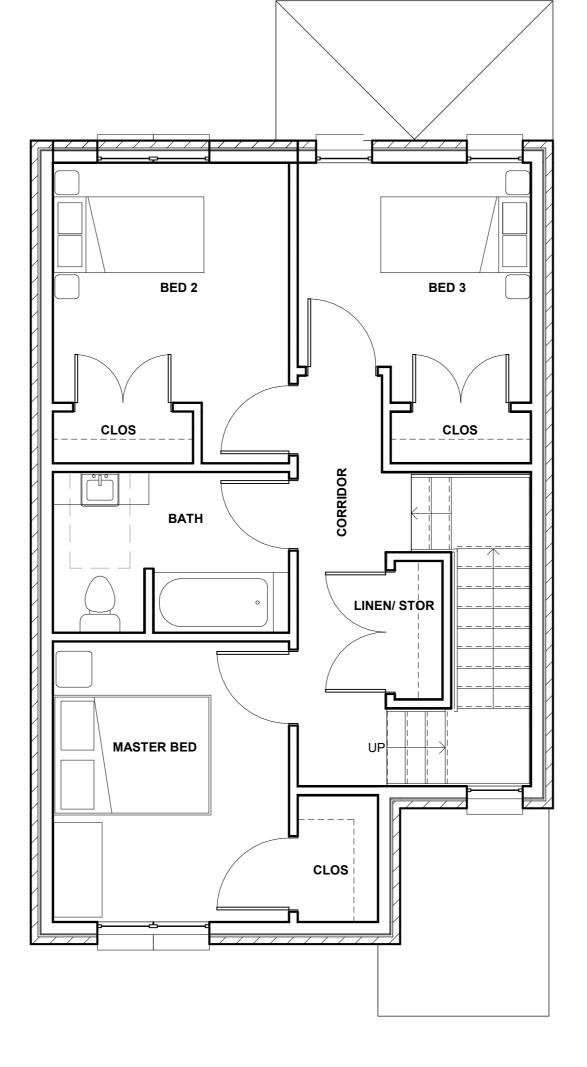

TOTAL GSF 1,779

Sheet No. Title 1 BED FLAT OVER FLAT
Project # 19313

10/17/19

Scale 1/4" = 1'-0"

These drawings are instruments of the Architect's service and are the property of LGA Partners, LP. They shall not be reproduced or used in any way, whatsoever, without the written permission of LGA