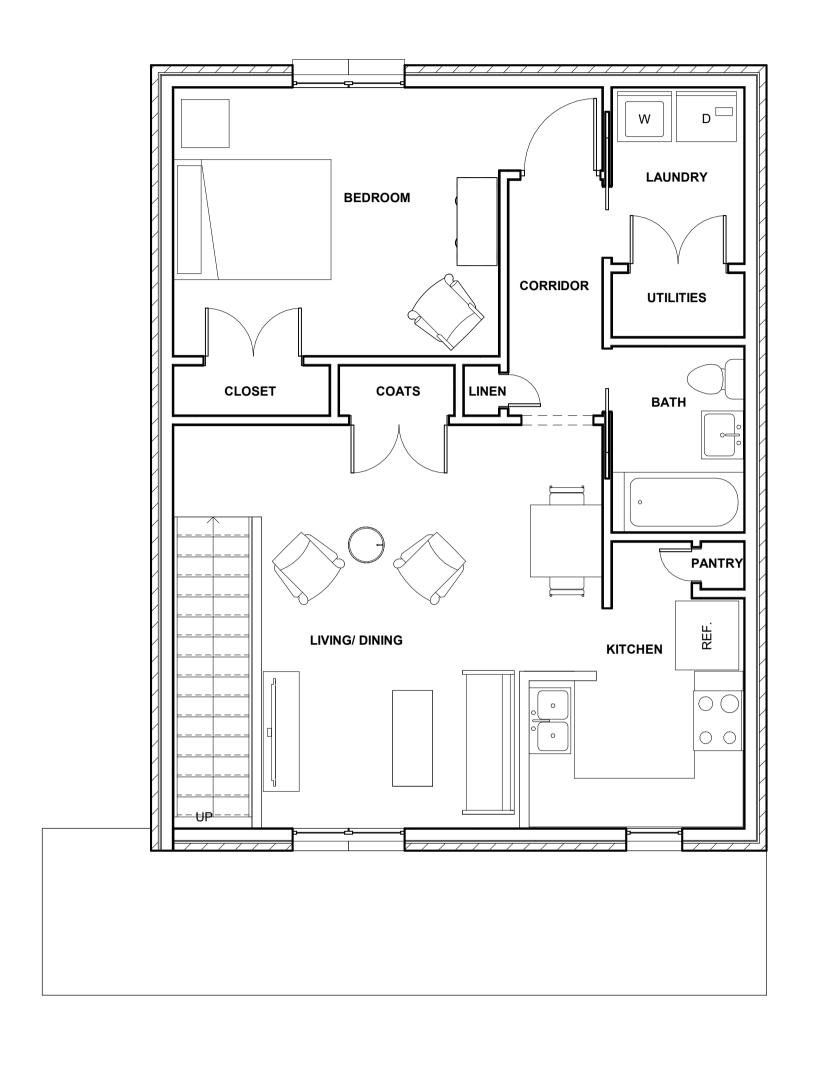

TOTAL GSF 1,779

Sheet No. Title 1 BED FLAT OVER FLAT
Project # 19313

10/17/19

Scale 1/4" = 1'-0"

These drawings are instruments of the Architect's service and are the property of LGA Partners, LP. They shall not be reproduced or used in any way, whatsoever, without the written permission of LGA