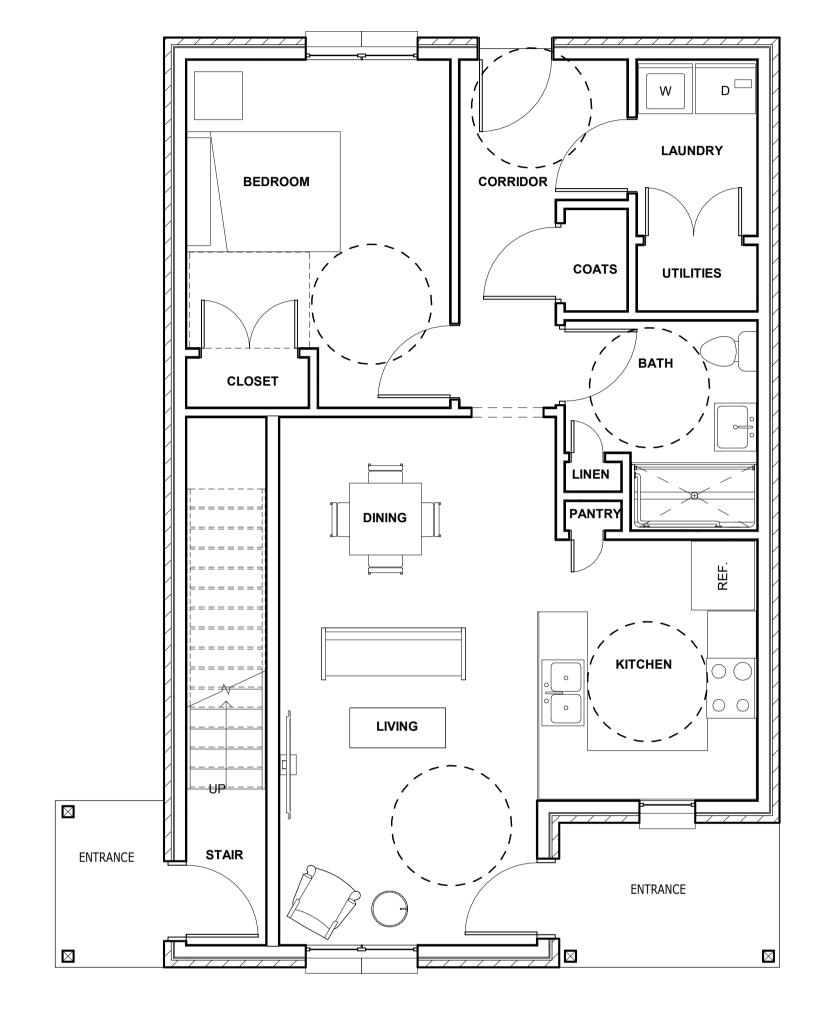

TOTAL GSF 1,779

Sheet No. Title 1 BED FLAT OVER FLAT
Project # 19313

10/17/19

Scale 1/4" = 1'-0"

These drawings are instruments of the Architect's service and are the property of LGA Partners, LP. They shall not be reproduced or used in any way, whatsoever, without the written permission of LGA