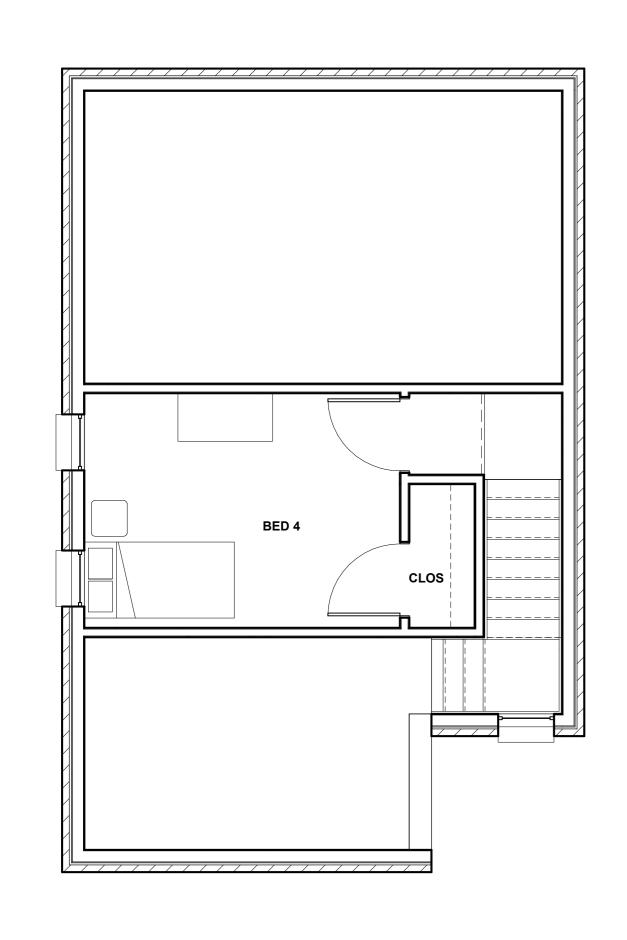

209 GSF

3 THIRD FLOOR PLAN
ASK6 SCALE: 1/4" = 1'-0"

1 FIRST FLOOR PLAN 761 GSF

ASK6 SCALE: 1/4" = 1'-0"

TOTAL GSF: 1,663

**Sheet No. Title**4 BEDROOM UNIT **Project #**19313 **↑ C ▶ 6 Date**10/17/19

ASK6
Date
10/17/19
Scale
1/4" = 1'-0"
These drawings are instruments of the Architect's service and are the property of LGA Partners, LP.