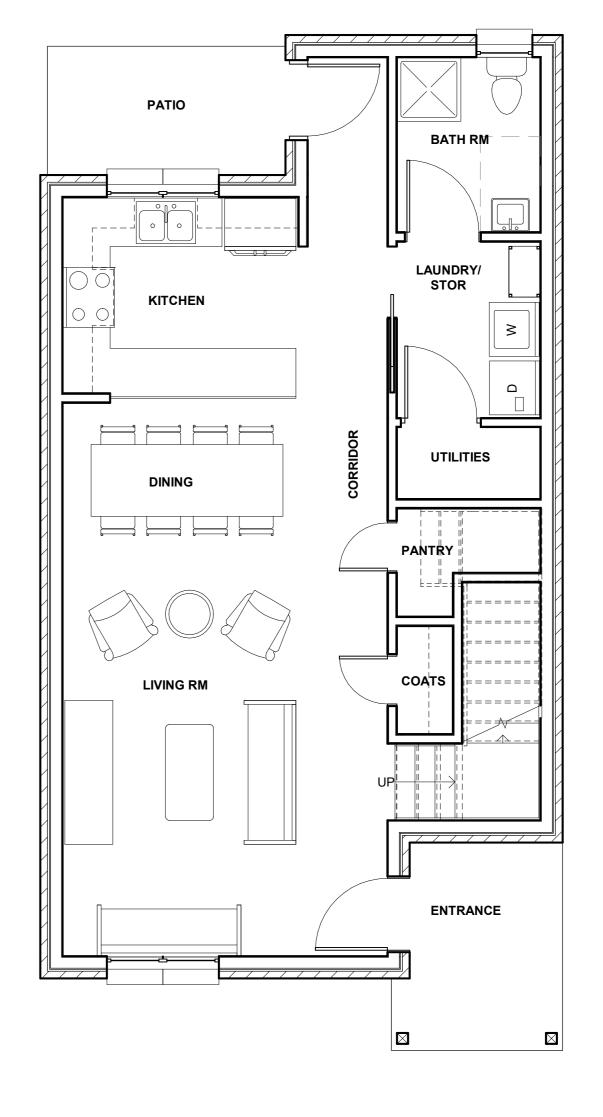

209 GSF

3 THIRD FLOOR PLAN
ASK6 SCALE: 1/4" = 1'-0"

1 FIRST FLOOR PLAN 761 GSF

ASK6 SCALE: 1/4" = 1'-0"

TOTAL GSF: 1,663

**Sheet No. Title**4 BEDROOM UNIT **Project #**19313 **↑ C ▶ 6 Date**10/17/19

ASK6
Date
10/17/19
Scale
1/4" = 1'-0"
These drawings are instruments of the Architect's service and are the property of LGA Partners, LP.